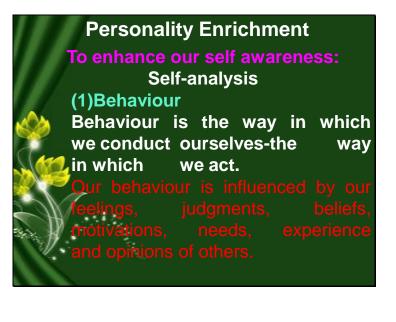

2. The following Soft Skills Training Programmes were conducted through **online mode** by our staff members from 02-11-2020 to 12-11-2020.

| S.No | Topics                   | Period                      | No .of<br>.Sessions | Target                     |
|------|--------------------------|-----------------------------|---------------------|----------------------------|
| 1.   | Communication Skills     |                             | 3                   |                            |
| 2.   | Personality Enrichment   |                             | 3                   |                            |
| 3.   | Enhancing Of Soft Skills |                             | 3                   |                            |
| 4.   | How To Face Interviews   |                             | 3                   |                            |
| 5.   | Decision Making          | 02-11-2020 to<br>12-11-2020 | 3                   | All Third Year<br>Students |
| 6.   | Time Management          |                             | 3                   |                            |
| 7.   | Effective Spoken Skills  |                             | 3                   |                            |
| 8.   | How To Prepare Resume    |                             | 3                   |                            |
| 9.   | Aptitude Training        |                             | 6                   |                            |
|      | Total                    |                             | 30                  |                            |