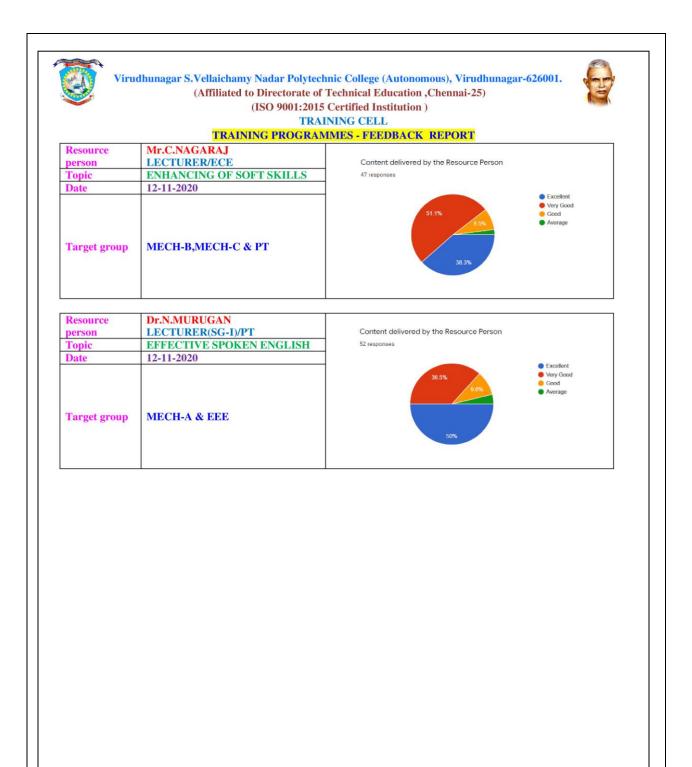

#### SOFT SKILLS TRAINING (02.11.2020 TO 12.11.2020) - FEEDBACK

|                 | (ISO 9001:2015                 | Fechnical Education ,Chennai-25)<br>Certified Institution )<br>NING CELL |                                                                                 |
|-----------------|--------------------------------|--------------------------------------------------------------------------|---------------------------------------------------------------------------------|
|                 |                                | IMES - FEEDBACK REPORT                                                   |                                                                                 |
| Resource        | Mr.K.RAMALINGAM<br>LECTURER/CT | Content delivered by the Resource Person                                 |                                                                                 |
| person<br>Topic | HOW TO FACE INTERVIEWS         | 48 responses                                                             |                                                                                 |
| Date            | 04-11-2020                     |                                                                          |                                                                                 |
| Target group    | MECH-A & EEE                   | 31.3%<br>60.4%                                                           | <ul> <li>Excellent</li> <li>Very Good</li> <li>Good</li> <li>Average</li> </ul> |
| Resource        | Mr.B.JAIHIND                   | 7                                                                        |                                                                                 |
| person          | MF.B.JAIHIND<br>LECTURER/MATHS | Content delivered by the Resource Person                                 |                                                                                 |
| Topic           | APTITUDE TRAINING              | 79 responses                                                             |                                                                                 |
| Date            | 05-11-2020                     |                                                                          | Excellent                                                                       |
| Target group    | CIVIL,ECE,MOP,CT & GT          | 12.7%<br>49.4%                                                           | <ul> <li>Good</li> <li>Average</li> </ul>                                       |
| Resource        | Mrs.B.ANITHA                   |                                                                          |                                                                                 |
| person<br>Topic | HOD/GT<br>TIME MANAGEMENT      | Content delivered by the Resource Person<br>53 responses                 |                                                                                 |
| Date            | 05-11-2020                     | 55 responses                                                             |                                                                                 |
| Target group    | MECH-B,MECH-C & PT             | 45.3%<br>28.3%                                                           | <ul> <li>Excellent</li> <li>Very Good</li> <li>Good</li> <li>Average</li> </ul> |
| Resource        | Mr.S.YUVARAJ                   |                                                                          |                                                                                 |
| person          | LECTURER/MECHANICAL            | Content delivered by the Resource Person                                 |                                                                                 |
| Topic           | TIME MANAGEMENT                | 61 responses                                                             |                                                                                 |
| Date            | 05-11-2020                     |                                                                          | Excellent                                                                       |
| Target group    | MECH-A & EEE                   | 45.9% 18.4%                                                              | <ul> <li>Very Good</li> <li>Good</li> <li>Average</li> </ul>                    |