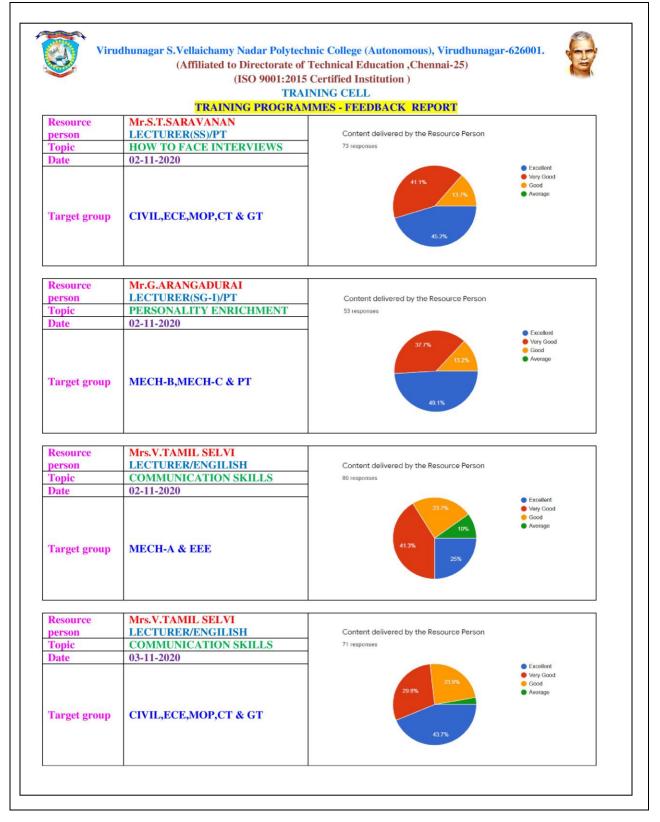

#### SOFT SKILLS TRAINING (02.11.2020 TO 12.11.2020) - FEEDBACK

|                 | (ISO 9001:2015                 | Fechnical Education ,Chennai-25)<br>Certified Institution )<br>NING CELL |                                                                                 |
|-----------------|--------------------------------|--------------------------------------------------------------------------|---------------------------------------------------------------------------------|
|                 |                                | IMES - FEEDBACK REPORT                                                   |                                                                                 |
| Resource        | Mr.K.RAMALINGAM<br>LECTURER/CT | Content delivered by the Resource Person                                 |                                                                                 |
| person<br>Topic | HOW TO FACE INTERVIEWS         | 48 responses                                                             |                                                                                 |
| Date            | 04-11-2020                     |                                                                          |                                                                                 |
| Target group    | MECH-A & EEE                   | 31.3%<br>60.4%                                                           | <ul> <li>Excellent</li> <li>Very Good</li> <li>Good</li> <li>Average</li> </ul> |
| Resource        | Mr.B.JAIHIND                   | 7                                                                        |                                                                                 |
| person          | MF.B.JAIHIND<br>LECTURER/MATHS | Content delivered by the Resource Person                                 |                                                                                 |
| Topic           | APTITUDE TRAINING              | 79 responses                                                             |                                                                                 |
| Date            | 05-11-2020                     |                                                                          | Excellent                                                                       |
| Target group    | CIVIL,ECE,MOP,CT & GT          | 12.7%<br>49.4%                                                           | <ul> <li>Good</li> <li>Average</li> </ul>                                       |
| Resource        | Mrs.B.ANITHA                   |                                                                          |                                                                                 |
| person<br>Topic | HOD/GT<br>TIME MANAGEMENT      | Content delivered by the Resource Person<br>53 responses                 |                                                                                 |
| Date            | 05-11-2020                     | 55 responses                                                             |                                                                                 |
| Target group    | MECH-B,MECH-C & PT             | 45.3%<br>28.3%                                                           | <ul> <li>Excellent</li> <li>Very Good</li> <li>Good</li> <li>Average</li> </ul> |
| Resource        | Mr.S.YUVARAJ                   |                                                                          |                                                                                 |
| person          | LECTURER/MECHANICAL            | Content delivered by the Resource Person                                 |                                                                                 |
| Topic           | TIME MANAGEMENT                | 61 responses                                                             |                                                                                 |
| Date            | 05-11-2020                     |                                                                          | Excellent                                                                       |
| Target group    | MECH-A & EEE                   | 45.9% 18.4%                                                              | <ul> <li>Very Good</li> <li>Good</li> <li>Average</li> </ul>                    |