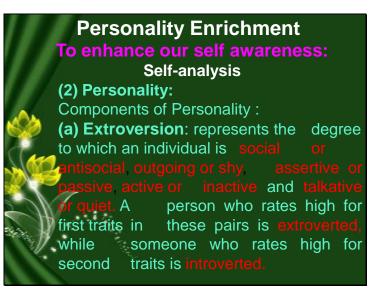

2. The following Soft Skills Training Programmes were conducted through **online mode** by our staff members from 02-11-2020 to 12-11-2020.

| S.No | Topics                   | Period                      | No .of<br>.Sessions | Target                     |
|------|--------------------------|-----------------------------|---------------------|----------------------------|
| 1.   | Communication Skills     |                             | 3                   |                            |
| 2.   | Personality Enrichment   |                             | 3                   |                            |
| 3.   | Enhancing Of Soft Skills |                             | 3                   |                            |
| 4.   | How To Face Interviews   |                             | 3                   |                            |
| 5.   | Decision Making          | 02-11-2020 to<br>12-11-2020 | 3                   | All Third Year<br>Students |
| 6.   | Time Management          |                             | 3                   |                            |
| 7.   | Effective Spoken Skills  |                             | 3                   |                            |
| 8.   | How To Prepare Resume    |                             | 3                   |                            |
| 9.   | Aptitude Training        |                             | 6                   |                            |
|      | Total                    |                             | 30                  |                            |