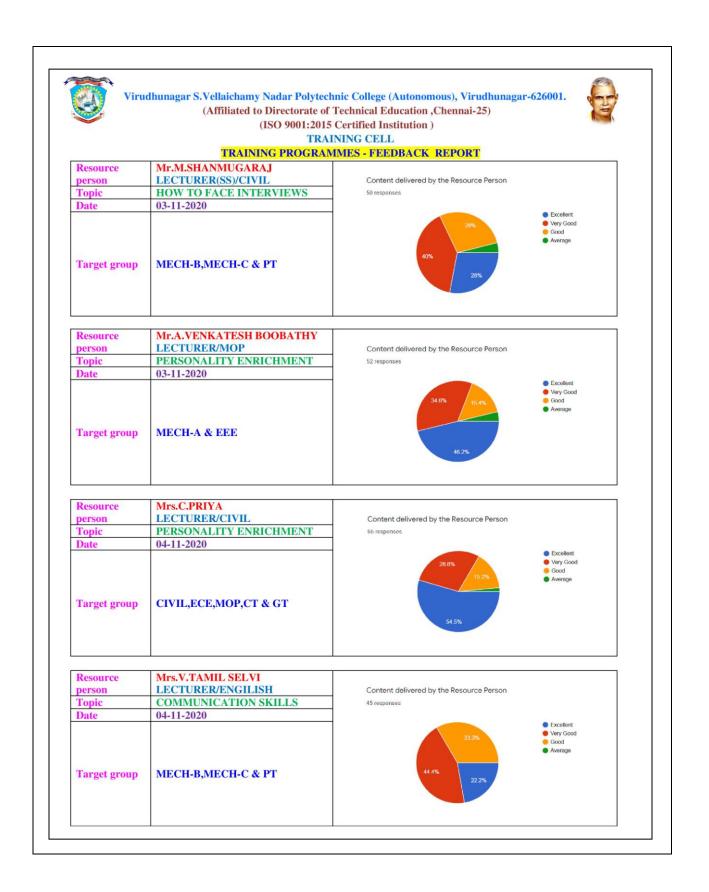

#### SOFT SKILLS TRAINING (02.11.2020 TO 12.11.2020) - FEEDBACK

|                 | (ISO 9001:2015                 | Fechnical Education ,Chennai-25)<br>Certified Institution )<br>NING CELL |                                                                                 |
|-----------------|--------------------------------|--------------------------------------------------------------------------|---------------------------------------------------------------------------------|
|                 |                                | IMES - FEEDBACK REPORT                                                   |                                                                                 |
| Resource        | Mr.K.RAMALINGAM<br>LECTURER/CT | Content delivered by the Resource Person                                 |                                                                                 |
| person<br>Topic | HOW TO FACE INTERVIEWS         | 48 responses                                                             |                                                                                 |
| Date            | 04-11-2020                     |                                                                          |                                                                                 |
| Target group    | MECH-A & EEE                   | 31.3%<br>60.4%                                                           | <ul> <li>Excellent</li> <li>Very Good</li> <li>Good</li> <li>Average</li> </ul> |
| Resource        | Mr.B.JAIHIND                   | 7                                                                        |                                                                                 |
| person          | MF.B.JAIHIND<br>LECTURER/MATHS | Content delivered by the Resource Person                                 |                                                                                 |
| Topic           | APTITUDE TRAINING              | 79 responses                                                             |                                                                                 |
| Date            | 05-11-2020                     |                                                                          | Excellent                                                                       |
| Target group    | CIVIL,ECE,MOP,CT & GT          | 12.7%<br>49.4%                                                           | <ul> <li>Good</li> <li>Average</li> </ul>                                       |
| Resource        | Mrs.B.ANITHA                   |                                                                          |                                                                                 |
| person<br>Topic | HOD/GT<br>TIME MANAGEMENT      | Content delivered by the Resource Person<br>53 responses                 |                                                                                 |
| Date            | 05-11-2020                     | 55 responses                                                             |                                                                                 |
| Target group    | MECH-B,MECH-C & PT             | 45.3%<br>28.3%                                                           | <ul> <li>Excellent</li> <li>Very Good</li> <li>Good</li> <li>Average</li> </ul> |
| Resource        | Mr.S.YUVARAJ                   |                                                                          |                                                                                 |
| person          | LECTURER/MECHANICAL            | Content delivered by the Resource Person                                 |                                                                                 |
| Topic           | TIME MANAGEMENT                | 61 responses                                                             |                                                                                 |
| Date            | 05-11-2020                     |                                                                          | Excellent                                                                       |
| Target group    | MECH-A & EEE                   | 45.9% 18.4%                                                              | <ul> <li>Very Good</li> <li>Good</li> <li>Average</li> </ul>                    |