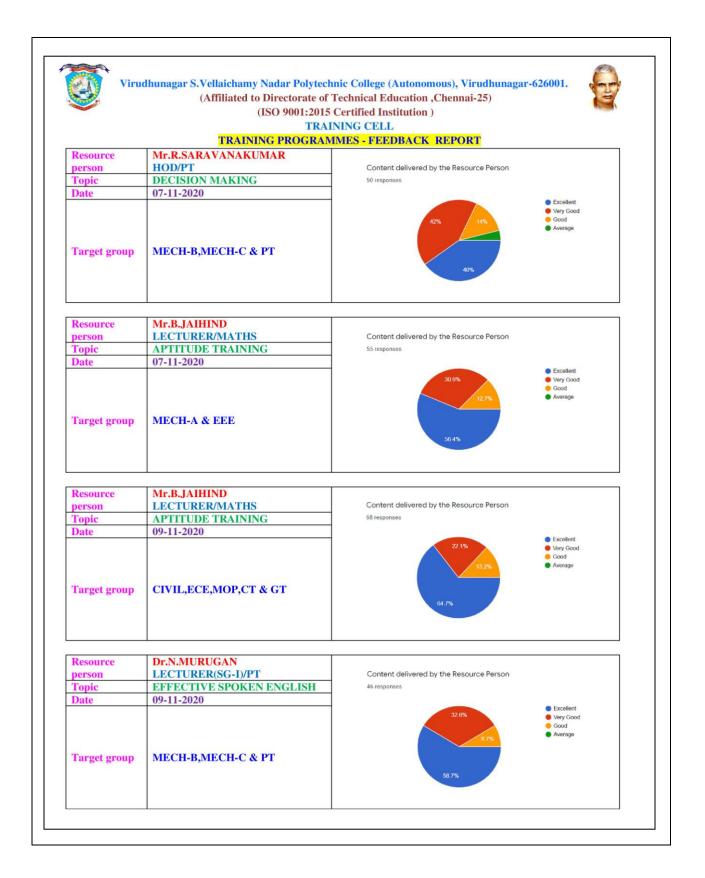

#### SOFT SKILLS TRAINING (02.11.2020 TO 12.11.2020) - FEEDBACK

|                 | (ISO 9001:2015                 | Fechnical Education ,Chennai-25)<br>Certified Institution )<br>NING CELL |                                                                                 |
|-----------------|--------------------------------|--------------------------------------------------------------------------|---------------------------------------------------------------------------------|
|                 |                                | IMES - FEEDBACK REPORT                                                   |                                                                                 |
| Resource        | Mr.K.RAMALINGAM<br>LECTURER/CT | Content delivered by the Resource Person                                 |                                                                                 |
| person<br>Topic | HOW TO FACE INTERVIEWS         | 48 responses                                                             |                                                                                 |
| Date            | 04-11-2020                     |                                                                          |                                                                                 |
| Target group    | MECH-A & EEE                   | 31.3%<br>60.4%                                                           | <ul> <li>Excellent</li> <li>Very Good</li> <li>Good</li> <li>Average</li> </ul> |
| Resource        | Mr.B.JAIHIND                   | 7                                                                        |                                                                                 |
| person          | MF.B.JAIHIND<br>LECTURER/MATHS | Content delivered by the Resource Person                                 |                                                                                 |
| Topic           | APTITUDE TRAINING              | 79 responses                                                             |                                                                                 |
| Date            | 05-11-2020                     |                                                                          | Excellent                                                                       |
| Target group    | CIVIL,ECE,MOP,CT & GT          | 12.7%<br>49.4%                                                           | <ul> <li>Good</li> <li>Average</li> </ul>                                       |
| Resource        | Mrs.B.ANITHA                   |                                                                          |                                                                                 |
| person<br>Topic | HOD/GT<br>TIME MANAGEMENT      | Content delivered by the Resource Person<br>53 responses                 |                                                                                 |
| Date            | 05-11-2020                     | 55 responses                                                             |                                                                                 |
| Target group    | MECH-B,MECH-C & PT             | 45.3%<br>28.3%                                                           | <ul> <li>Excellent</li> <li>Very Good</li> <li>Good</li> <li>Average</li> </ul> |
| Resource        | Mr.S.YUVARAJ                   |                                                                          |                                                                                 |
| person          | LECTURER/MECHANICAL            | Content delivered by the Resource Person                                 |                                                                                 |
| Topic           | TIME MANAGEMENT                | 61 responses                                                             |                                                                                 |
| Date            | 05-11-2020                     |                                                                          | Excellent                                                                       |
| Target group    | MECH-A & EEE                   | 45.9% 18.4%                                                              | <ul> <li>Very Good</li> <li>Good</li> <li>Average</li> </ul>                    |